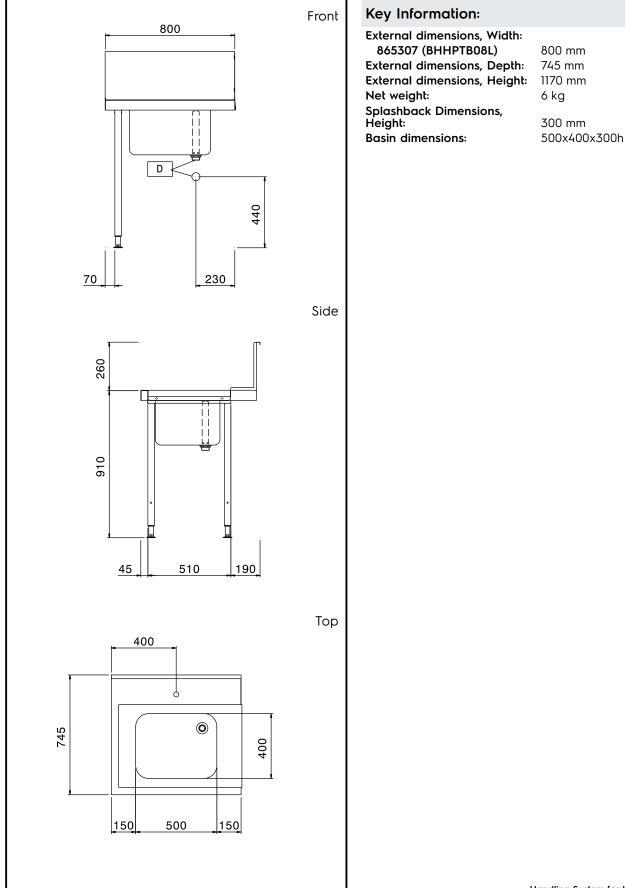

# Electrolux PROFESSIONAL

Handling System for Hood type Pre-wash Table with Bowl Left to Right, 800mm

| ITEM #  | <br> | <br> |
|---------|------|------|
| MODEL # |      |      |
| NAME #  | <br> |      |
| SIS #   |      |      |
| AIA #   |      |      |

### Construction

- Stainless steel feet 50 mm adjustable in height to ensure that tables drain back into the dishwasher.
- Included splashback to prevent water leakage.
- Deep anti-drip profiles completely folded with lower edge for safe and easy cleaning.
- All surfaces smooth with polished finish.
- 40x40 mm square tubular legs in AISI 304 stainless steel.
- 304 AISI stainless steel construction throughout.
- To be secured to the dishwasher and fitted with one pair of legs at the other end.
- [NOTTRANSLATED]