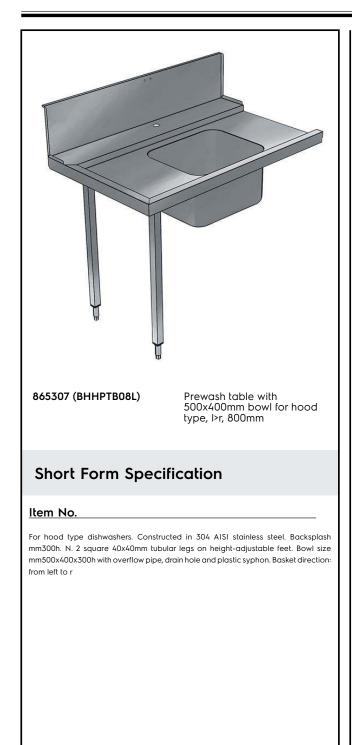

# Electrolux PROFESSIONAL

Handling System for Hood type Pre-wash Table with Bowl Left to Right, 800mm

| ITEM #  | <br> | <br> |
|---------|------|------|
| MODEL # |      |      |
| NAME #  | <br> |      |
| SIS #   |      |      |
| AIA #   |      |      |

### Construction

- Stainless steel feet 50 mm adjustable in height to ensure that tables drain back into the dishwasher.
- Included splashback to prevent water leakage.
- Deep anti-drip profiles completely folded with lower edge for safe and easy cleaning.
- All surfaces smooth with polished finish.
- 40x40 mm square tubular legs in AISI 304 stainless steel.
- 304 AISI stainless steel construction throughout.
- To be secured to the dishwasher and fitted with one pair of legs at the other end.
- [NOTTRANSLATED]